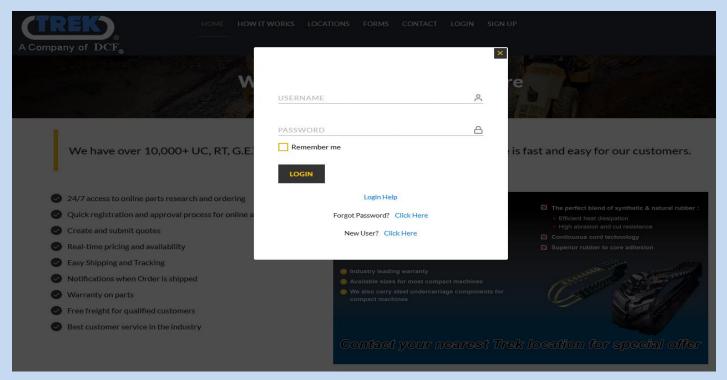

### STEP 3

You should see the login screen, similar to the following screen.

If you forgot your password and would like to reset it, you can click on "Forgot Password" Click Here" to request password reset.

You should already have a login account provided by Trek Inc.'s IT department. Enter your Login ID & Password

However, if you do not have an account setup, you can request to setup an account by filling out a form on the same website. Follow these steps to request a new login: