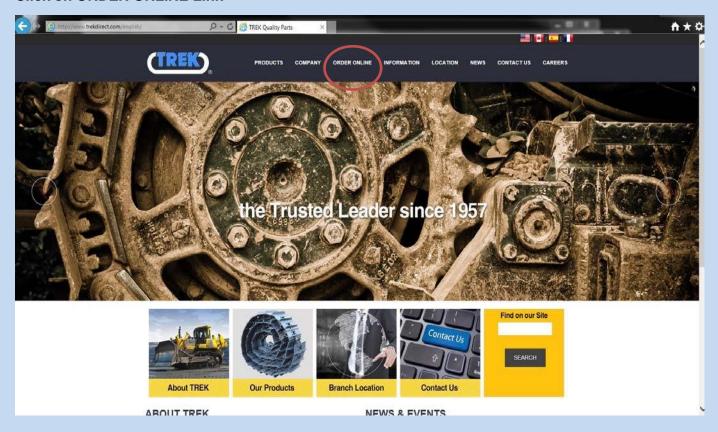

## STEP 1

Go to <a href="http://www.trekdirect.com">http://www.trekdirect.com</a>

## **Click on ORDER ONLINE Link**