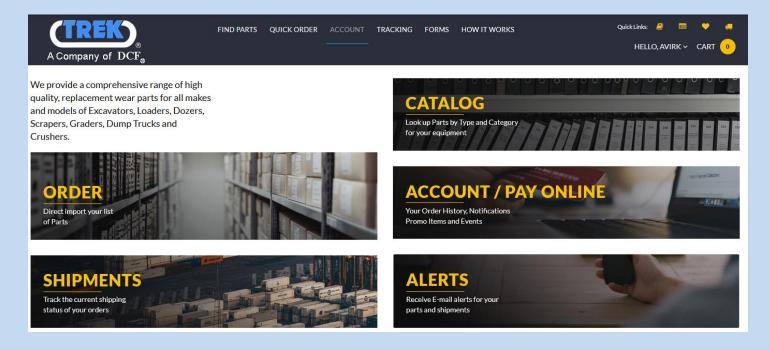

# **After Login**

Once you are logged in, you will see the main screen similar to the following:

You are now able to access the new EZQUOTE website.

You may browse the parts by going into CATALOG.

We have added videos of how to use the website explaining different features of the website. Please look at these Video Tutorials in "HOW IT WORKS" link at the top navigation bar.